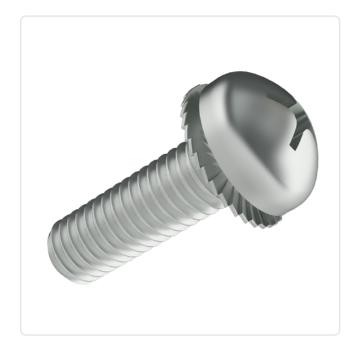

## SEMS Screw ISO7045 PH Z7 M3x6 Galv. Steel 4.8 Serrated Lock Washer

## Article-No.: 081.57.323

Image may be similar

Actuator Size: Phillips PH1 Combination: Serrated Lock Washer DIN6907 DIN/ISO: DIN7985 / ISO7045 Drive Type: Cross Recess / Phillips-H Finish: Galvanized, Blue, 5 µm, A2K Head Diameter [mm]: 6 Head Height [mm]: 2.4 Head Shape: Pan Head Length [mm]: 6 Steel 4.8, lead-free Material: Material Group: Steel Thread Size: M3 Weight: 0.71g Conformities: Reach **RoHS SVHC** 