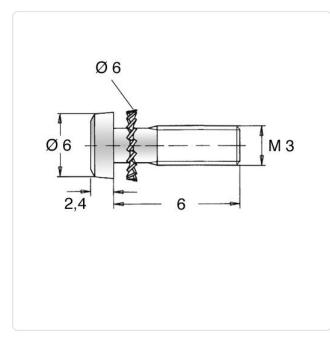

## Article-No.: 081.57.323

Image may be similar

Actuator Size: Phillips PH1 Combination: Serrated Lock Washer DIN6907 DIN/ISO: DIN7985 / ISO7045 Drive Type: Cross Recess / Phillips-H Finish: Galvanized, Blue, 5 µm, A2K Head Diameter [mm]: 6 Head Height [mm]: 2.4 Head Shape: Pan Head Length [mm]: 6 Steel 4.8, lead-free Material: Material Group: Steel Thread Size: M3 Weight: 0.71g Conformities: Reach **RoHS SVHC** 