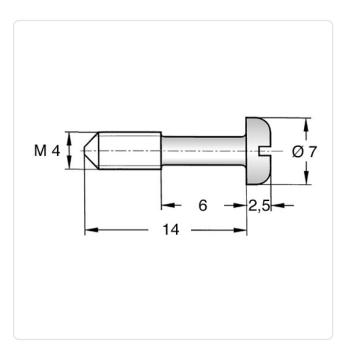

## Article-No.: 001.85.452

Image may be similar

| Material Group:            | Brass |
|----------------------------|-------|
| Reduced Shank Length [mm]: | 6     |
| Thread Size:               | M4    |
| Weight:                    | 1.63g |
| Conformities:              | Reach |
|                            | •     |
|                            |       |

Drive Type:

Head Shape:

Length [mm]: Material:

Head Diameter [mm]:

Head Height [mm]:

Finish:

You can find all information on the web on our article detail page

Slotted

Pan Head

7

2.5

14

Nickel-Plated, 3 µm, E1E

Brass CW614N / CuZn39Pb3

RoHS

Would you like individual advice? We look forward to your email to products@ettinger.de.