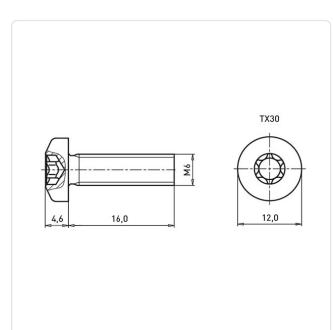

## Article-No.: 001.64.661

Image may be similar

| Actuator Size:      | Torx T30                    |                   |                   |
|---------------------|-----------------------------|-------------------|-------------------|
| DIN/ISO:            | ISO14583                    |                   |                   |
| Drive Type:         | TORX                        |                   |                   |
| Finish:             | Galvanized, Blue, 5 µm, A2K |                   |                   |
| Head Diameter [mm]: | 12                          |                   |                   |
| Head Height [mm]:   | 4.6                         |                   |                   |
| Head Shape:         | Pan Head                    |                   |                   |
| Length [mm]:        | 16                          |                   |                   |
| Material:           | Steel 8.8                   |                   |                   |
| Material Group:     | Stahl                       |                   |                   |
| Thread Size:        | M6                          |                   |                   |
| Weight:             | 0.58g                       |                   |                   |
| Conformities:       | Reach<br>COMPLIANT          | RoHS<br>COMPLIANT | SVHC<br>COMPLIANT |