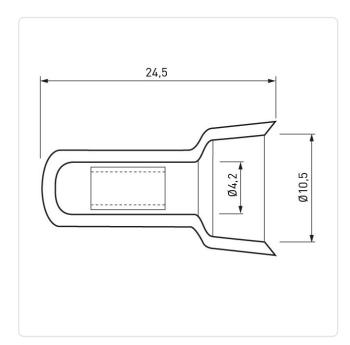

## Insulated end splice 2.5-6.0mm<sup>2</sup> Polyamid,transparent/Not UL listed

Article-No.: 018.72.414

Image may be similar

Color: Transparent
Finish: Tin-Plated
Insulation: Polyamide

Length [mm]: 24.5

Material: Electrolytic Copper Material Group: Electrolytic Copper

Wire Cross Section [mm²]: 2.5-6.0 Weight: 0.77g

Conformities:

You can find all information on the web on our article detail page

Would you like individual advice?
We look forward to your email to <a href="mailto:products@ettinger.de">products@ettinger.de</a>.