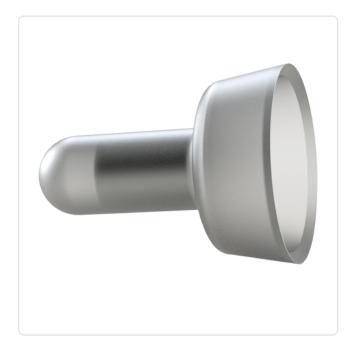

## Insulated end splice 2.5-6.0mm<sup>2</sup> Polyamid,transparent/Not UL listed

Article-No.: 018.72.414

Image may be similar

Color: Transparent
Finish: Tin-Plated
Insulation: Polyamide

Length [mm]: 24.5

Material: Electrolytic Copper Material Group: Electrolytic Copper

Wire Cross Section [mm²]: 2.5-6.0 Weight: 0.77g

Conformities:

You can find all information on the web on our article detail page

Would you like individual advice?
We look forward to your email to <a href="mailto:products@ettinger.de">products@ettinger.de</a>.