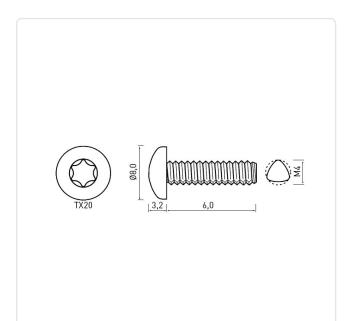

## Thread Forming Screw DIN7500C M4x6 Black Galv. STL Case Hard. Torx Pan Head

Article-No.: 001.31.420

Image may be similar

Actuator Size: Torx T20 DIN/ISO: DIN7500-C

Drive Type: **TORX** 

Galvanized, Black, 5 µm, A2R Finish:

Head Diameter [mm]: 8 Head Height [mm]: 3.1

Head Shape: Pan Head

Length [mm]:

Material: Case-Hardened Steel

Steel Material Group: Thread Size: M4 Thread Type: Metric Weight: 1.24g

Conformities:

You can find all information on the web on our article detail page