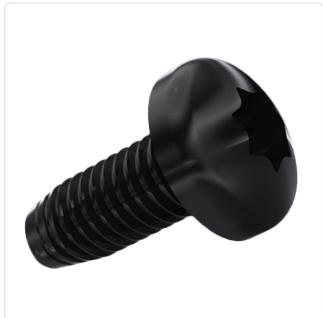

## Thread Forming Screw DIN7500C M4x6 Black Galv. STL Case Hard. Torx Pan Head

Article-No.: 001.31.420

Image may be similar

Actuator Size: Torx T20 DIN/ISO: DIN7500-C

Drive Type: **TORX** 

Galvanized, Black, 5 µm, A2R Finish:

Head Diameter [mm]: 8 Head Height [mm]: 3.1

Head Shape: Pan Head

Length [mm]:

Material: Case-Hardened Steel

Steel Material Group: Thread Size: M4 Thread Type: Metric Weight: 1.24g

Conformities:

You can find all information on the web on our article detail page