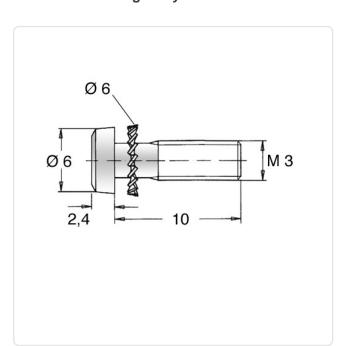

## SEMS Screw ISO14583 TX Z7 M3x10 Galv. Steel 8.8 Serrated Lock Washer

Article-No.: 081.55.343

Image may be similar

Torx T10 Actuator Size:

Combination: Serrated Lock Washer DIN6907

DIN/ISO: ISO14583 TORX Drive Type:

Finish: Galvanized, Blue, 5 µm, A2K

Head Diameter [mm]: 6 Head Height [mm]: 2.4

Head Shape: Pan Head

Length [mm]: 10

Steel 8.8, lead-free Material:

Material Group: Steel Thread Size: М3 Weight: 0.83g

Conformities: