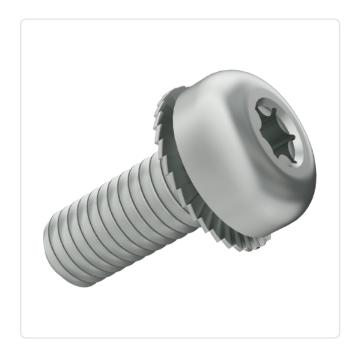

## SEMS Screw ISO14583 TX Z7 M3x10 Galv. Steel 8.8 Serrated Lock Washer

Article-No.: 081.55.343

Image may be similar

Torx T10 Actuator Size:

Combination: Serrated Lock Washer DIN6907

DIN/ISO: ISO14583 TORX Drive Type:

Finish: Galvanized, Blue, 5 µm, A2K

Head Diameter [mm]: 6 Head Height [mm]: 2.4

Head Shape: Pan Head

Length [mm]: 10

Steel 8.8, lead-free Material:

Material Group: Steel Thread Size: М3 Weight: 0.83g

Conformities: