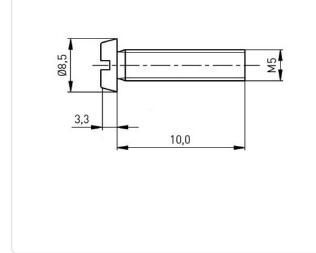

Thread Size:

Conformities:

Weight:

Head Diameter [mm]: 8.5

Head Height [mm]:

You can find all information on the web on our article detail page

DIN84 / ISO1207

Cheese Head

Galvanized, Blue, 5 µm, A2K

RoHS

SVHC

Slotted

3.3

10

Stahl

2.34g

Reach

M5

Steel 4.8

Would you like individual advice? We look forward to your email to products@ettinger.de.

Subject to change and errors.