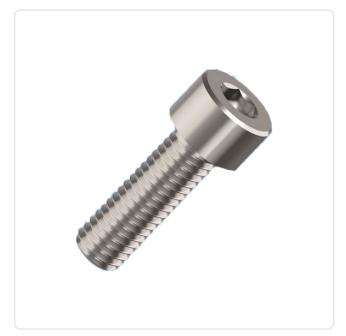

## Cheese Head Screw ISO4762 M2.5x8 Galvanized Steel 12.9 Hexagon Socket

Article-No.: 001.16.231

Actuator Size: Hexagon Socket Hex2 DIN/ISO: DIN912 / ISO4762

Drive Type: Hexagon Socket

Finish: Galvanized, Blue, 5 µm, A2K

Head Diameter [mm]: 4.5 Head Height [mm]: 2.5

Head Shape: Cheese Head

Length [mm]:

Material: Steel 12.9 Stahl Material Group: Thread Size: M2.5

Weight: 0.46g

Image may be similar

Conformities:

You can find all information on the web on our article detail page