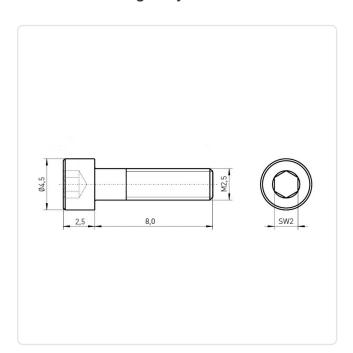

## Cheese Head Screw ISO4762 M2.5x8 Galvanized Steel 12.9 Hexagon Socket

Article-No.: 001.16.231

Actuator Size: Hexagon Socket Hex2 DIN/ISO: DIN912 / ISO4762

Drive Type: Hexagon Socket

Finish: Galvanized, Blue, 5 µm, A2K

Head Diameter [mm]: 4.5 Head Height [mm]: 2.5

Head Shape: Cheese Head

Length [mm]:

Material: Steel 12.9 Stahl Material Group: Thread Size: M2.5

Weight: 0.46g

Image may be similar

Conformities:

You can find all information on the web on our article detail page