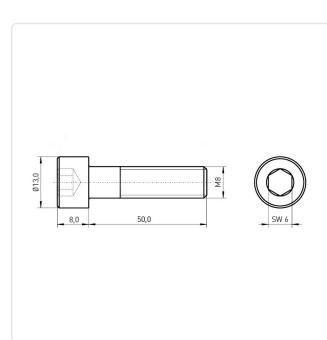

## Article-No.: 001.48.2060

Image may be similar

Actuator Size: Hexagon Socket Hex6 Color: Natural DIN/ISO: DIN912 / ISO4762 Drive Type: Hexagon Socket Head Diameter [mm]: 13 Head Height [mm]: 8 Head Shape: Cheese Head Length [mm]: 50 Material: PA 6.6 Material Group: Plastic Thread Size: M8 Weight: 3.136g Conformities: Reach