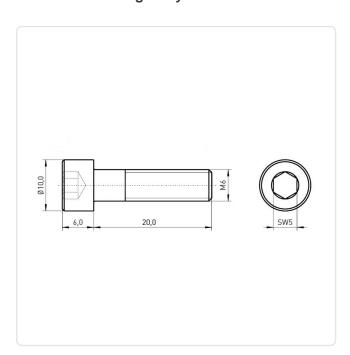

## Cheese Head Screw ISO4762 M6x20 Galvanized Steel 8.8 Hexagon Socket

Finish:

Article-No.: 001.16.671

Actuator Size: Hexagon Socket Hex5 DIN/ISO: DIN912 / ISO4762

Drive Type: Hexagon Socket

Head Diameter [mm]: 10

Head Shape: Cheese Head

Length [mm]: 20

Head Height [mm]:

Material: Steel 8.8 Stahl Material Group: Thread Size: M6

Weight: 6.16g Conformities:

Galvanized, Blue, 5 µm, A2K

Image may be similar

You can find all information on the web on our article detail page