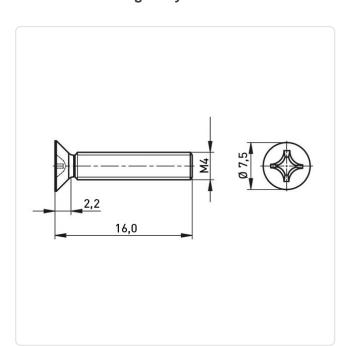

## Countersunk Screw ISO7046 M4x16 Black Galv. Steel 4.8 Cross Recessed

Article-No.: 001.12.460

Actuator Size: Phillips PH2

DIN/ISO: DIN965 / ISO7046

Drive Type: Cross Recess / Phillips-H

Galvanized, Black, 5 µm, A2R Finish:

Head Diameter [mm]: 7.5 Head Height [mm]: 2.2

Head Shape: Countersunk Head

Length [mm]: 16

Material: Steel 4.8 Steel Material Group: Thread Size: M4 Weight: 1.22g

Conformities:

Image may be similar

You can find all information on the web on our article detail page