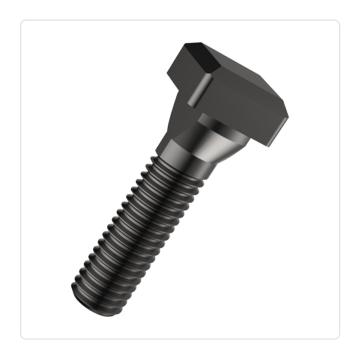

## Article datasheet Screw for T-Slot DIN787 M12x100/60 Plain Steel 8.8

## Article-No.: 001.42.124

Image may be similar

DIN/ISO:DINFinish:PlateHead Height [mm]:7Head Shape:HaLength [mm]:100Material:StateMaterial Group:StateSlot Width [mm]:12Thread Length [mm]:60Thread Size:M1Conformities:Re

DIN787 Plain 7 Hammer Head 100 Steel 8.8 Stahl 12 60 M12 Reach

You can find all information on the web on our article detail page

Would you like individual advice? We look forward to your email to products@ettinger.de.