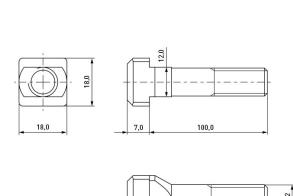

## Article-No.: 001.42.124

Image may be similar

DIN/ISO:DINFinish:PlateHead Height [mm]:7Head Shape:HaLength [mm]:100Material:StateMaterial Group:StateSlot Width [mm]:12Thread Length [mm]:60Thread Size:M1Conformities:Re

DIN787 Plain 7 Hammer Head 100 Steel 8.8 Stahl 12 60 M12 Reach

You can find all information on the web on our article detail page

Would you like individual advice? We look forward to your email to products@ettinger.de.