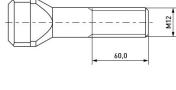

## Article-No.: 001.42.124

Image may be similar

DIN/ISO:DINFinish:PlateHead Height [mm]:7Head Shape:HaLength [mm]:100Material:StateMaterial Group:StateSlot Width [mm]:12Thread Length [mm]:60Thread Size:M1Conformities:Re

DIN787 Plain 7 Hammer Head 100 Steel 8.8 Stahl 12 60 M12 Reach

You can find all information on the web on our article detail page

Would you like individual advice? We look forward to your email to products@ettinger.de.