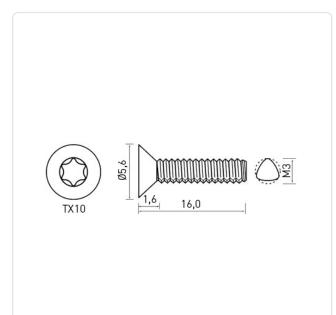

## Article-No.: 001.36.362

Image may be similar

| Actuator Size:      | Torx T10                      |  |  |
|---------------------|-------------------------------|--|--|
| DIN/ISO:            | DIN7500-M                     |  |  |
| Drive Type:         | TORX                          |  |  |
| Finish:             | Plain                         |  |  |
| Head Diameter [mm]: | 5.6                           |  |  |
| Head Height [mm]:   | 1.65                          |  |  |
| Head Shape:         | Countersunk Head              |  |  |
| Length [mm]:        | 16                            |  |  |
| Material:           | Stainless Steel AISI 304 / A2 |  |  |
| Material Group:     | Stahl rostfrei                |  |  |
| Thread Size:        | M3                            |  |  |
| Thread Type:        | Metric                        |  |  |
| Weight:             | 7.45g                         |  |  |
| Conformities:       |                               |  |  |