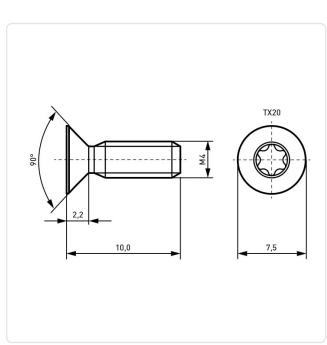

## Article-No.: 001.55.442

Image may be similar

Torx T20 Actuator Size: DIN/ISO: DIN965 / ISO7046 Drive Type: TORX Plain Finish: Head Diameter [mm]: 7.5 Head Height [mm]: 2.2 Head Shape: **Countersunk Head** 10 Length [mm]: Material: Stainless Steel AISI 304 / A2 Material Group: Stahl rostfrei Thread Size: M4 Weight: 0.97g Conformities: SVHC Reach RoHS