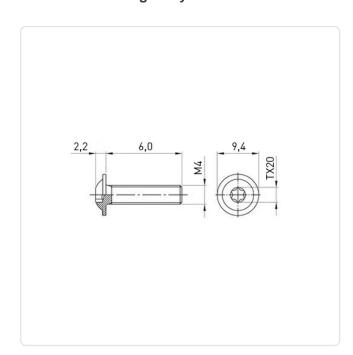

## Flat Head Screw ISO7380-2 M4x6 A2 Plain ST STL TX Button Head w/ Collar

Article-No.: 001.61.422

Actuator Size: Torx T20 DIN/ISO: ISO7380-2 Drive Type: **TORX** Plain Finish: Head Diameter [mm]: 9.4 Head Height [mm]: 2.2

Head Shape: Button Head with Collar

Length [mm]:

Material: Stainless Steel AISI 304 / A2

Stainless Steel Material Group:

Thread Size: M4 Weight: 1.06g

Conformities:

Image may be similar

You can find all information on the web on our article detail page