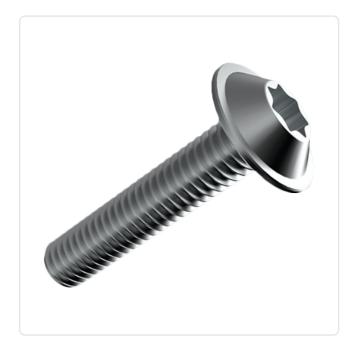

## Flat Head Screw ISO7380-2 M4x6 A2 Plain ST STL TX Button Head w/ Collar

Article-No.: 001.61.422

Actuator Size: Torx T20 DIN/ISO: ISO7380-2 Drive Type: **TORX** Plain Finish: Head Diameter [mm]: 9.4 Head Height [mm]: 2.2

Head Shape: Button Head with Collar

Length [mm]:

Material: Stainless Steel AISI 304 / A2

Stainless Steel Material Group:

Thread Size: M4 Weight: 1.06g

Conformities:

Image may be similar

You can find all information on the web on our article detail page