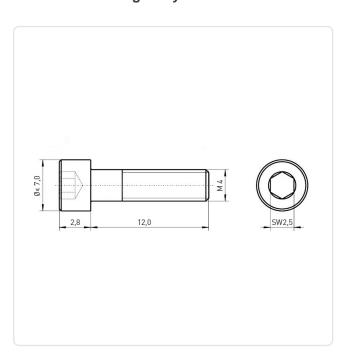

## Cheese Head Screw DIN7984 M4x12 A2 Plain Stainless Steel Hexagon Socket

Article-No.: 001.16.455

Actuator Size: Hexagon Socket Hex2.5

DIN/ISO: **DIN7984** 

Drive Type: Hexagon Socket

Finish: Plain Head Diameter [mm]: 7 Head Height [mm]: 2.8

Head Shape: Flat Cheese Head

Length [mm]: 12

Material: Stainless Steel AISI 304 / A2

Stahl rostfrei Material Group:

Thread Size: M4 Weight: 1.55g

Conformities:

Image may be similar

You can find all information on the web on our article detail page