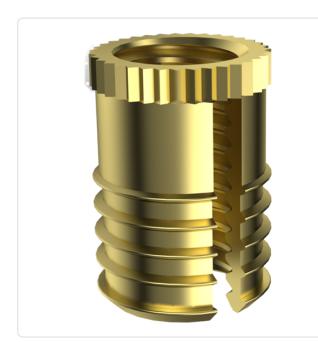

## Article datasheet Thread Insert M5 | 9.5 Plain Brass

## Article-No.: 002.19.595

Image may be similar

| Finish:                     | Plain |
|-----------------------------|-------|
| Length [mm]:                | 9.5   |
| Material:                   | Brass |
| Material Group:             | Brass |
| Minimum Edge Distance [mm]: | 3,2   |
| Panel Hole Ø [mm]:          | 6.5   |
| Thread Size:                | M5    |
| Weight:                     | 0.95g |
| Conformities:               | Reach |