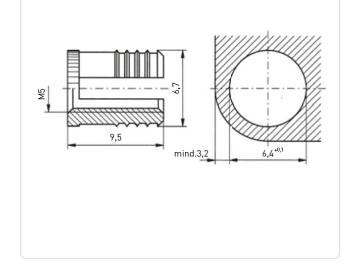

## Article-No.: 002.19.595

Image may be similar

| Finish:                     | Plain |
|-----------------------------|-------|
| Length [mm]:                | 9.5   |
| Material:                   | Brass |
| Material Group:             | Brass |
| Minimum Edge Distance [mm]: | 3,2   |
| Panel Hole Ø [mm]:          | 6.5   |
| Thread Size:                | M5    |
| Weight:                     | 0.95g |
| Conformities:               | Reach |