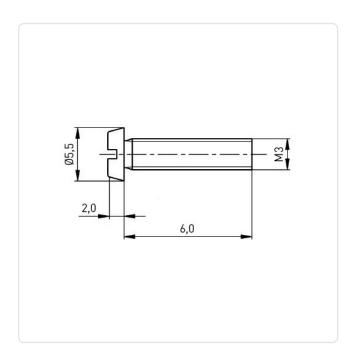

## Cheese Head Screw ISO1207 M3x6 Galvanized Steel 4.8 Slotted

Article-No.: 001.14.321

DIN/ISO: DIN84 / ISO1207

Drive Type: Slotted

Finish: Galvanized, Blue, 5 µm, A2K

Head Diameter [mm]: 5.5 Head Height [mm]: 2

Head Shape: Cheese Head

Length [mm]: 6

Material: Steel 4.8
Material Group: Stahl
Thread Size: M3
Weight: 0.5q

Conformities:

Image may be similar

You can find all information on the web on our article detail page