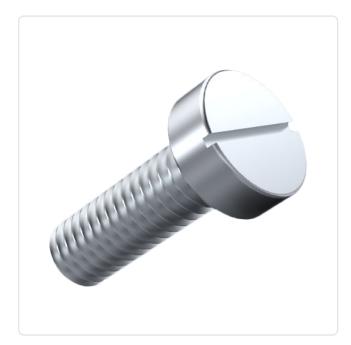

## Cheese Head Screw ISO1207 M3x6 Galvanized Steel 4.8 Slotted

Article-No.: 001.14.321

DIN/ISO: DIN84 / ISO1207

Drive Type: Slotted

Finish: Galvanized, Blue, 5 µm, A2K

Head Diameter [mm]: 5.5 Head Height [mm]: 2

Head Shape: Cheese Head

Length [mm]: 6

Material: Steel 4.8
Material Group: Stahl
Thread Size: M3
Weight: 0.5q

Conformities:

Image may be similar

You can find all information on the web on our article detail page