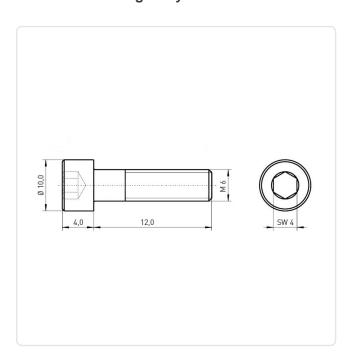

## Cheese Head Screw DIN7984 M6x12 Galvanized Steel 8.8 Hexagon Socket

Article-No.: 001.16.656

Actuator Size: Hexagon Socket Hex4

DIN/ISO: **DIN7984** 

Drive Type: Hexagon Socket

Finish: Galvanized, Blue, 5 µm, A2K

Head Diameter [mm]: 10 Head Height [mm]:

Head Shape: Flat Cheese Head

Length [mm]: 12

Material: Steel 8.8 Stahl Material Group: Thread Size: M6 Weight: 4g

Conformities:

Image may be similar

You can find all information on the web on our article detail page