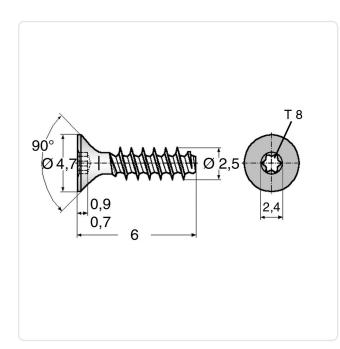

## Article-No.: 001.92.226

Image may be similar

Actuator Size:Torx TDrive Type:TORXFinish:GalvaHead Diameter [mm]:4.7Head Height [mm]:1.75Head Shape:CountLength [mm]:6Material:Q&T SMaterial Group:StahlThread Diameter [mm]:Ø 2.5Thread Type:PT ThWeight:0.21gConformities:Reach

Torx T8 TORX Galvanized, Blue, 5 µm, A2K 4.7 1.75 Countersunk Head 6 Q&T Steel Stahl 0.21g Reach COMPLIANT

You can find all information on the web on our article detail page

Would you like individual advice? We look forward to your email to products@ettinger.de.