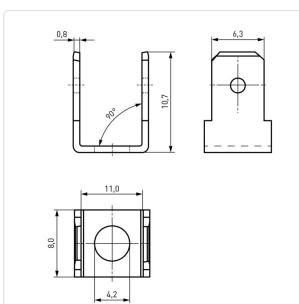

## Article datasheet Blade Terminal 2x 6.3x0.8 | 90° | ø4.2 Tin-Plated Brass

## Article-No.: 019.68.942

Image may be similar

| Bending Angle [°]:   | 90                                     |
|----------------------|----------------------------------------|
| Finish:              | Tin-Plated                             |
| Material:            | Brass                                  |
| Material Group:      | Brass                                  |
| Mounting Hole [mm]:  | 4.2                                    |
| Plug-In Length [mm]: | 8                                      |
| Size [mm]:           | 6.3x0.8                                |
| Tabs:                | 2                                      |
| Weight:              | 1.41g                                  |
| Conformities:        | Reach<br>COMPLIANT COMPLIANT COMPLIANT |