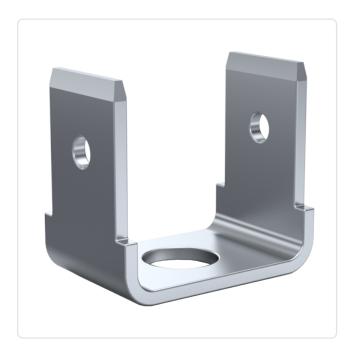

## Article datasheet Blade Terminal 2x 6.3x0.8 | 90° | ø4.2 Tin-Plated Brass

## Article-No.: 019.68.942

Image may be similar

| Bending Angle [°]:   | 90                                     |
|----------------------|----------------------------------------|
| Finish:              | Tin-Plated                             |
| Material:            | Brass                                  |
| Material Group:      | Brass                                  |
| Mounting Hole [mm]:  | 4.2                                    |
| Plug-In Length [mm]: | 8                                      |
| Size [mm]:           | 6.3x0.8                                |
| Tabs:                | 2                                      |
| Weight:              | 1.41g                                  |
| Conformities:        | Reach<br>COMPLIANT COMPLIANT COMPLIANT |