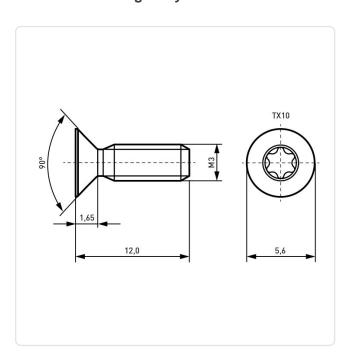

## Countersunk Screw ISO7046 M3x12 A2 Plain Stainless Steel Torx

Article-No.: 001.55.352

Torx T10 Actuator Size:

DIN/ISO: DIN965 / ISO7046

Drive Type: **TORX** Plain Finish: Head Diameter [mm]: 5.6 Head Height [mm]: 1.65

Head Shape: Countersunk Head

12 Length [mm]:

Material: Stainless Steel AISI 304 / A2

Material Group: Stahl rostfrei

Thread Size: М3 Weight: 0.63g

Conformities:

Image may be similar

You can find all information on the web on our article detail page