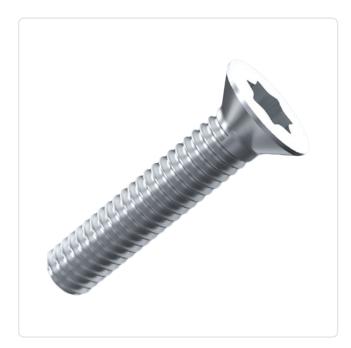

## Countersunk Screw ISO7046 M3x12 A2 Plain Stainless Steel Torx

Article-No.: 001.55.352

Torx T10 Actuator Size:

DIN/ISO: DIN965 / ISO7046

Drive Type: **TORX** Plain Finish: Head Diameter [mm]: 5.6 Head Height [mm]: 1.65

Head Shape: Countersunk Head

12 Length [mm]:

Material: Stainless Steel AISI 304 / A2

Material Group: Stahl rostfrei

Thread Size: М3 Weight: 0.63g

Conformities:

Image may be similar

You can find all information on the web on our article detail page