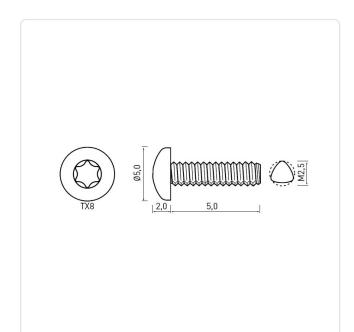

## Thread Forming Screw DIN7500C M2.5x5 Galv. Steel Case Hardened Torx Pan Head

Article-No.: 001.31.211

Actuator Size: Torx T8 DIN/ISO: DIN7500-C Drive Type: **TORX** 

Finish: Galvanized, Blue, 5 µm, A2K

Head Diameter [mm]: 5 Head Height [mm]: 2.2

Head Shape: Pan Head

Length [mm]:

Material: Case-Hardened Steel

Steel Material Group: Thread Size: M2.5 Thread Type: Metric

Conformities:

Image may be similar

You can find all information on the web on our article detail page