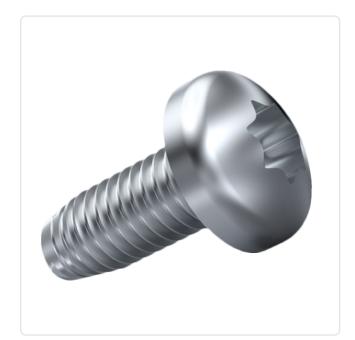

## Thread Forming Screw DIN7500C M2.5x5 Galv. Steel Case Hardened Torx Pan Head

Article-No.: 001.31.211

Actuator Size: Torx T8 DIN/ISO: DIN7500-C Drive Type: **TORX** 

Finish: Galvanized, Blue, 5 µm, A2K

Head Diameter [mm]: 5 Head Height [mm]: 2.2

Head Shape: Pan Head

Length [mm]:

Material: Case-Hardened Steel

Steel Material Group: Thread Size: M2.5 Thread Type: Metric

Conformities:

Image may be similar

You can find all information on the web on our article detail page