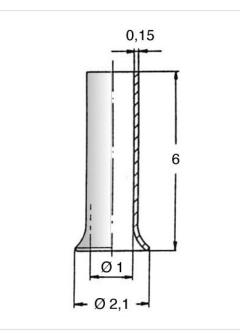

## Article datasheet End-Sleeve DIN 46228 0.5mm²/6mm E-Copper silver-plated

## Article-No.: 018.90.059

Image may be similar

Color: Silver Silver-Plated Finish: Length [mm]: 6 **Electrolytic Copper** Material: Material Group: **Electrolytic Copper** Wire Cross Section [mm<sup>2</sup>]: 0.5 Weight: 0.03g Conformities: Reach **SVHC** RoHS