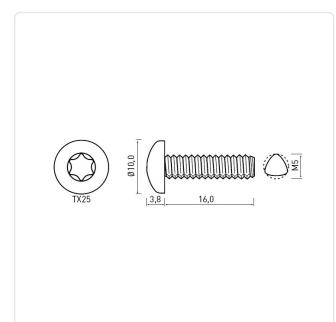

## Article-No.: 001.31.561

Image may be similar

Actuator Size: Torx T25 DIN/ISO: DIN7500-C Drive Type: TORX Finish: Galvanized, Blue, 5 µm, A2K Head Diameter [mm]: 10 Head Height [mm]: 3.8 Head Shape: Pan Head Length [mm]: 16 Material: Case-Hardened Steel Steel Material Group: Thread Size: M5 Thread Type: Metric Weight: 3.62g Conformities: Reach **RoHS SVHC** 