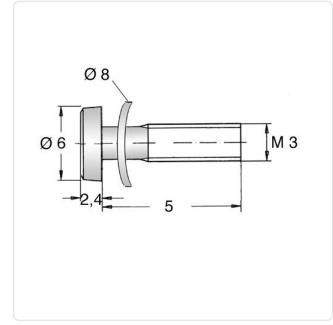

## Article-No.: 081.55.311

Image may be similar

Torx T10 Actuator Size: Combination: Spring Washer DIN6904 DIN/ISO: ISO14583 TORX Drive Type: Finish: Galvanized, Blue, 5 µm, A2K Head Diameter [mm]: 5.6 Head Height [mm]: 2.4 Head Shape: Pan Head Length [mm]: 5 Steel 8.8, lead-free Material: Material Group: Steel Thread Size: M3 Weight: 0.74g Conformities: Reach **RoHS SVHC** 