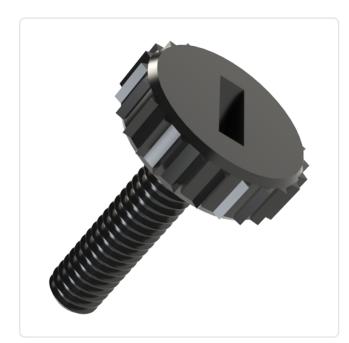

## Knurled Thumb Screw M6x20 Polyamide GF black Vertical Knurl

Color:

Drive Type:

Head Shape:

Material Group:

Thread Size:

Conformities:

Knurling: Length [mm]:

Black

4

20

M6

Plastic

1.16g

Reach

Slotted

**Cheese Head** 

Vertical Knurl

PA 6.6 30% GF

Subject to change and errors.