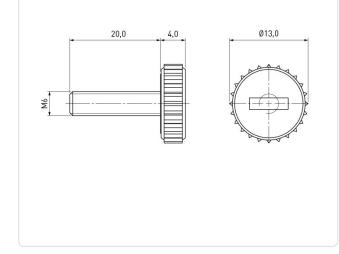

## Knurled Thumb Screw M6x20 Polyamide GF black Vertical Knurl

Color:

Drive Type:

Head Shape:

Material Group:

Thread Size:

Conformities:

Knurling: Length [mm]:

Material:

Weight:

Head Diameter [mm]: 13

Head Height [mm]:

Black

4

20

M6

Plastic

1.16g

Reach

Slotted