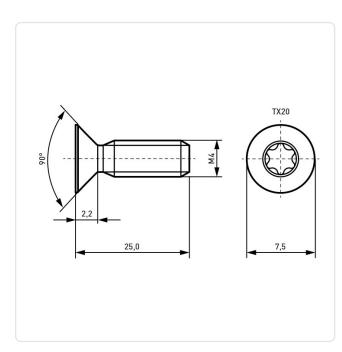

## Article-No.: 001.55.486

Image may be similar

Actuator Size: Torx T20 DIN/ISO: ISO14581 Drive Type: TORX Finish: Galvanized, Blue, 5 µm, A2K Head Diameter [mm]: 7.5 Head Height [mm]: 2.2 Head Shape: Countersunk Head Length [mm]: 25 Material: Steel 4.8 Stahl Material Group: Thread Locking: Blue Nylon Patch Thread Size: M4 Conformities: Reach SVHC