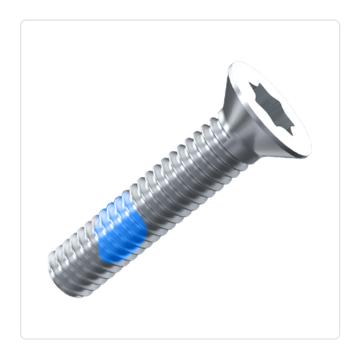

## Thread-Locking Screw ISO14581 M4x25 Galvanized Steel 4.8 Torx Blue PA Patch

## Article-No.: 001.55.486

Image may be similar

Actuator Size: Torx T20 DIN/ISO: ISO14581 Drive Type: TORX Finish: Galvanized, Blue, 5 µm, A2K Head Diameter [mm]: 7.5 Head Height [mm]: 2.2 Head Shape: Countersunk Head Length [mm]: 25 Material: Steel 4.8 Stahl Material Group: Thread Locking: Blue Nylon Patch Thread Size: M4 Conformities: Reach SVHC