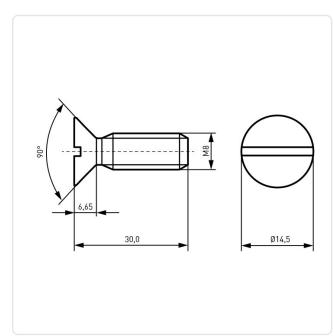

## Article-No.: 001.46.0450

Image may be similar

Color: Natural Drive Type: Slotted Head Diameter [mm]: 14.5 Head Height [mm]: 6.65 Head Shape: **Countersunk Head** Length [mm]: 30 Material: PA 6.0 Material Group: Plastic Thread Size: M8 Weight: 1.648g Conformities: Reach