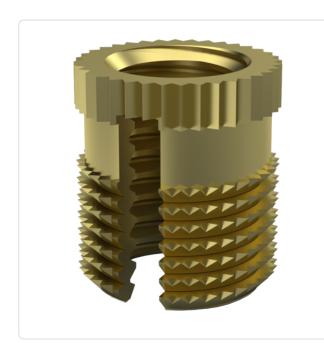

## Article datasheet Thread Insert M3 | 5.0 Plain Brass

## Article-No.: 002.19.350

Image may be similar

| Finish:                     | Plain |
|-----------------------------|-------|
| Length [mm]:                | 5     |
| Material:                   | Brass |
| Material Group:             | Brass |
| Minimum Edge Distance [mm]: | 2.0   |
| Panel Hole Ø [mm]:          | 4     |
| Thread Size:                | M3    |
| Weight:                     | 0.24g |
| Conformities:               | Reach |