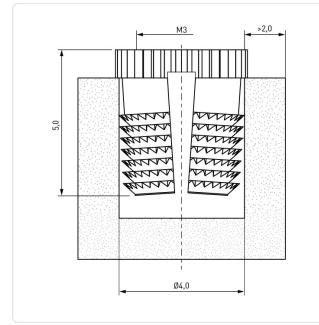

## Article-No.: 002.19.350

Image may be similar

| Finish:                     | Plain |
|-----------------------------|-------|
| Length [mm]:                | 5     |
| Material:                   | Brass |
| Material Group:             | Brass |
| Minimum Edge Distance [mm]: | 2.0   |
| Panel Hole Ø [mm]:          | 4     |
| Thread Size:                | M3    |
| Weight:                     | 0.24g |
| Conformities:               | Reach |