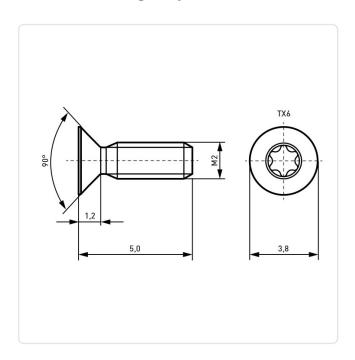

## Countersunk Screw ISO14581 M2x5 A2 Plain Stainless Steel Torx

Article-No.: 001.60.112

Torx T6 Actuator Size: DIN/ISO: ISO14581 Drive Type: **TORX** Plain Finish: Head Diameter [mm]: 3.8 Head Height [mm]: 1.2

Head Shape: Countersunk Head

Length [mm]:

Material: Stainless Steel AISI 304 / A2

Material Group: Stahl rostfrei

Thread Size: M2 Weight: 0.12g

Conformities:

Image may be similar

You can find all information on the web on our article detail page