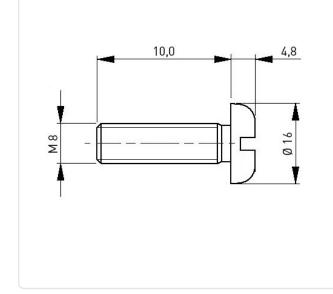

## Flat Head Screw ISO1580 M8x10 Polyamide 6.6 natural slotted Pan Head

Color:

DIN/ISO:

Drive Type:

Head Shape:

Length [mm]: Material:

Material Group: Thread Size:

Conformities:

Weight:

Head Diameter [mm]: 16

Head Height [mm]:

Natural

Slotted

Pan Head

4.8

10

M8

PA 6.6 Plastic

1.336g