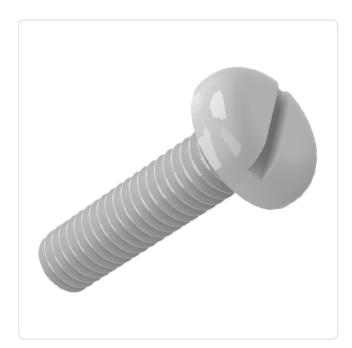

## Flat Head Screw ISO1580 M8x10 Polyamide 6.6 natural slotted Pan Head

Color:

DIN/ISO:

Drive Type:

Head Shape:

Length [mm]: Material:

Material Group: Thread Size:

Conformities:

Natural

Slotted

Pan Head

4.8

10

M8

PA 6.6 Plastic

1.336g