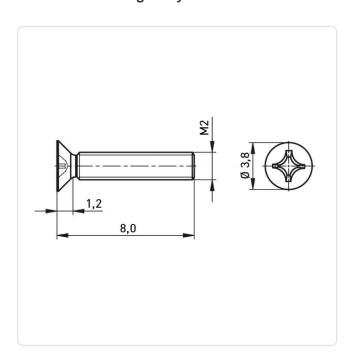

## Countersunk Screw ISO7046 M2x8 A4 Plain Stainless Steel Cross Recessed

Article-No.: 001.12.139

Actuator Size: Phillips PH1

DIN/ISO: DIN965 / ISO7046

Drive Type: Cross Recess / Phillips-H

Finish: Plain Head Diameter [mm]: 3.8 Head Height [mm]: 1.2

Head Shape: Countersunk Head

Length [mm]:

Material: Stainless Steel AISI 316 / A4

Stahl rostfrei Material Group:

Thread Size: M2 Weight: 0.2g

Conformities:

Image may be similar

You can find all information on the web on our article detail page