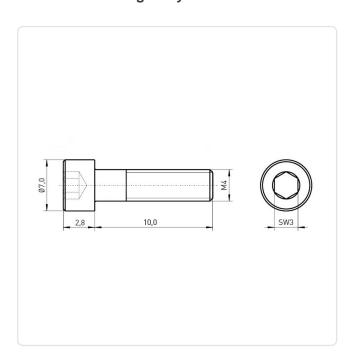

## Cheese Head Screw DIN7984 M4x10 A2 Plain Stainless Steel Hexagon Socket

Article-No.: 001.16.445

Actuator Size: Hexagon Socket Hex2.5

DIN/ISO: **DIN7984** 

Drive Type: Hexagon Socket

Finish: Plain Head Diameter [mm]: 7 Head Height [mm]: 2.8

Head Shape: Flat Cheese Head

Length [mm]: 10

Material: Stainless Steel AISI 304 / A2

Stahl rostfrei Material Group:

Thread Size: M4 Weight: 1.4g

Conformities:

Image may be similar

You can find all information on the web on our article detail page