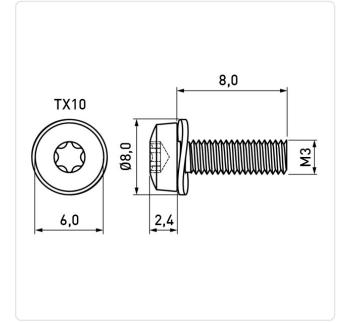

## Article-No.: 081.55.331

Image may be similar

Torx T10 Actuator Size: Combination: Spring Washer DIN6904 DIN/ISO: ISO14583 TORX Drive Type: Finish: Galvanized, Blue, 5 µm, A2K Head Diameter [mm]: 5.6 Head Height [mm]: 2.4 Head Shape: Pan Head Length [mm]: 8 Steel 8.8, lead-free Material: Material Group: Steel Thread Size: M3 Weight: 0.87g Conformities: Reach **RoHS SVHC** 