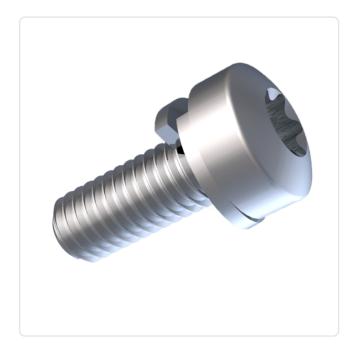

## SEMS Screw ISO14583 TX Z4 M3x8 Galvanized Steel 8.8 Spring Lock Washer

Article-No.: 081.55.332

Actuator Size: Torx T10

Combination: Spring Lock Washer DIN6905

DIN/ISO: ISO14583
Drive Type: TORX

Finish: Galvanized, Blue, 5 µm, A2K

Head Diameter [mm]: 5.6 Head Height [mm]: 2.4

Head Shape: Pan Head

Length [mm]: 8

Material: Steel 8.8, lead-free

Material Group: Steel
Thread Size: M3
Weight: 0.8g

Conformities:

Image may be similar

You can find all information on the web on our article detail page