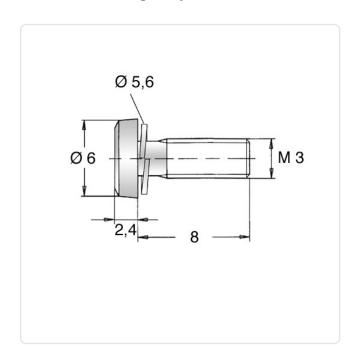

Head Diameter [mm]: 5.6 Head Height [mm]: 2.4

Head Shape: Pan Head

Length [mm]: 8

Material: Steel 8.8, lead-free

Material Group: Steel
Thread Size: M3
Weight: 0.8g

Conformities:

Image may be similar

You can find all information on the web on our article detail page