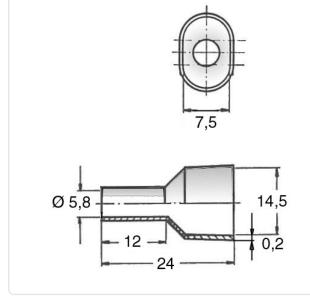

## Article-No.: 018.82.702

Image may be similar

Color:ReFinish:TirInsulation:PoLength [mm]:24Material:EleMaterial Group:ElePlug-In Length [mm]:12Wire Cross Section [mm²]:10Weight:0.9Conformities:Re

Red Tin-Plated Polypropylene 24 Electrolytic Copper Electrolytic Copper 12 10 0.92g Reach COMPLIAT