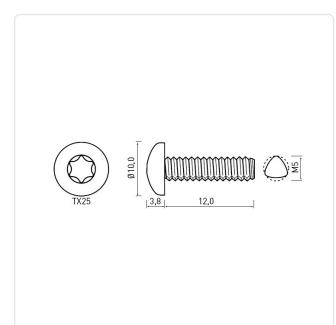

## Article-No.: 001.31.551

Image may be similar

Actuator Size: Torx T25 DIN/ISO: DIN7500-C Drive Type: TORX Finish: Galvanized, Blue, 5 µm, A2K Head Diameter [mm]: 10 Head Height [mm]: 3.8 Head Shape: Pan Head Length [mm]: 12 Material: Case-Hardened Steel Steel Material Group: Thread Size: M5 Thread Type: Metric Weight: 3.19g Conformities: Reach **RoHS SVHC** 