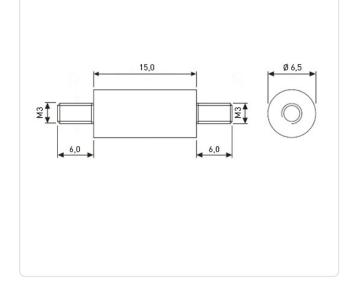

## Article datasheet Insulated Standoff PA-Brass M/M Ø6.5x15 | Thread M3x6 / M3x6

## Article-No.: 005.46.315

Image may be similar

AF / OD [mm]:

Length [mm]:

Material Group:

Thread 1 Size:

Thread 2 Size:

Conformities:

Thread 1 Length [mm]: 6

Thread Insert Material: Brass

Material:

Profile:

Flammability Class:

6.5

15

М3

M3

Reach

UL94-HB

PA 6.6

Plastic Round

You can find all information on the web on our article detail page

RoHS

Would you like individual advice? We look forward to your email to products@ettinger.de.