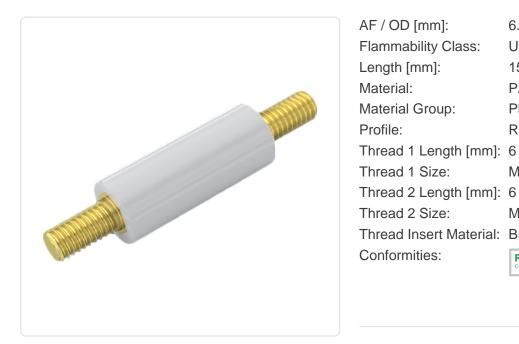

## Article datasheet Insulated Standoff PA-Brass M/M Ø6.5x15 | Thread M3x6 / M3x6

## Article-No.: 005.46.315

Image may be similar

AF / OD [mm]:

Length [mm]:

Material Group:

Thread 1 Size:

Thread 2 Size:

Conformities:

Thread 1 Length [mm]: 6

Thread Insert Material: Brass

Material:

Profile:

Flammability Class:

6.5

15

М3

M3

Reach

UL94-HB

PA 6.6

Plastic Round

You can find all information on the web on our article detail page

RoHS

Would you like individual advice? We look forward to your email to products@ettinger.de.