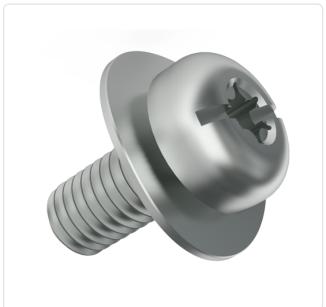

## SEMS Screw ISO14583 TX/SLOT Z3 M2.5x8 Galvanized Steel 8.8 Spring Washer

Article-No.: 081.54.231

Image may be similar

Torx T8 Actuator Size:

Combination: Spring Washer DIN6904

DIN/ISO: ISO14583 TORX / Slotted Drive Type:

Finish: Galvanized, Blue, 5 µm, A2K

Head Diameter [mm]: 5 Head Height [mm]: 2.1

Head Shape: Pan Head

Length [mm]:

Steel 8.8, lead-free Material:

Material Group: Steel Thread Size: M2.5 Weight: 0.5g

Conformities: