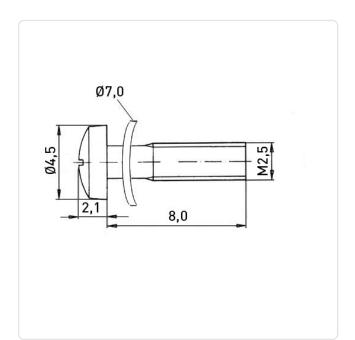

## SEMS Screw ISO14583 TX/SLOT Z3 M2.5x8 Galvanized Steel 8.8 Spring Washer

Article-No.: 081.54.231

Image may be similar

Torx T8 Actuator Size:

Combination: Spring Washer DIN6904

DIN/ISO: ISO14583 TORX / Slotted Drive Type:

Finish: Galvanized, Blue, 5 µm, A2K

Head Diameter [mm]: 5 Head Height [mm]: 2.1

Head Shape: Pan Head

Length [mm]:

Steel 8.8, lead-free Material:

Material Group: Steel Thread Size: M2.5 Weight: 0.5g

Conformities: