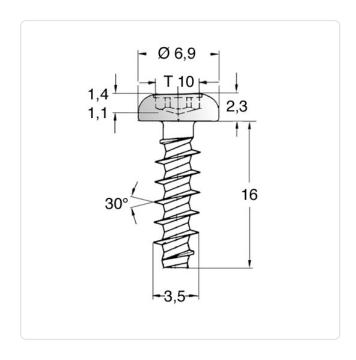

## Self-Tapping Screw for Plastic 3.5x16 PT A2 Plain ST STL Torx Raised CSK Slotted

Article-No.: 001.97.067

Actuator Size: Torx T10 **TORX** Drive Type: Finish: Plain Head Diameter [mm]: 6.9 Head Height [mm]: 2.3

Head Shape: Cheese Head

Length [mm]: 16

Material: Stainless Steel AISI 304 / A2

Material Group: Stahl rostfrei

Thread Diameter [mm]: Ø 3.5 PT Thread Thread Type: Weight: 1.06g

Conformities:

Image may be similar