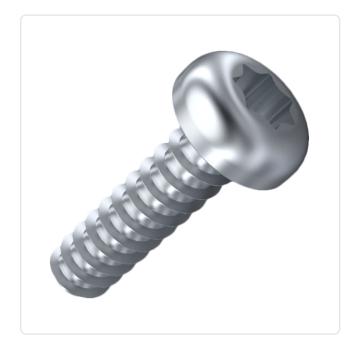

## Self-Tapping Screw for Plastic 3.5x16 PT A2 Plain ST STL Torx Raised CSK Slotted

Article-No.: 001.97.067

Actuator Size: Torx T10 **TORX** Drive Type: Finish: Plain Head Diameter [mm]: 6.9 Head Height [mm]: 2.3

Head Shape: Cheese Head

Length [mm]: 16

Material: Stainless Steel AISI 304 / A2

Material Group: Stahl rostfrei

Thread Diameter [mm]: Ø 3.5 PT Thread Thread Type: Weight: 1.06g

Conformities:

Image may be similar