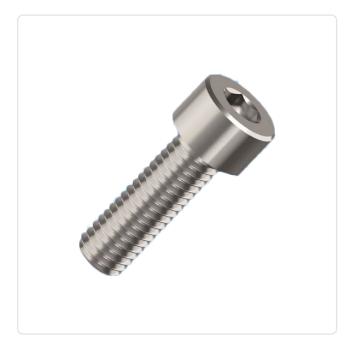

## Cheese Head Screw ISO4762 M6x8 A2 Plain Stainless Steel Hexagon Socket

Article-No.: 001.16.632

Actuator Size: Hexagon Socket Hex5 DIN/ISO: DIN912 / ISO4762 Drive Type: Hexagon Socket

Finish: Plain Head Diameter [mm]: 10 Head Height [mm]:

Head Shape: Cheese Head

Length [mm]:

Material: Stainless Steel AISI 304 / A2

Material Group: Stahl rostfrei

Thread Size: M6 Weight: 4.18g

Conformities:

Image may be similar

You can find all information on the web on our article detail page