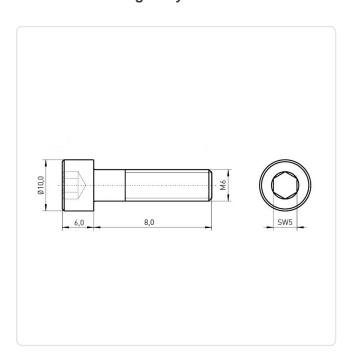

## Cheese Head Screw ISO4762 M6x8 A2 Plain Stainless Steel Hexagon Socket

Article-No.: 001.16.632

Actuator Size: Hexagon Socket Hex5 DIN/ISO: DIN912 / ISO4762 Drive Type: Hexagon Socket

Finish: Plain Head Diameter [mm]: 10 Head Height [mm]:

Head Shape: Cheese Head

Length [mm]:

Material: Stainless Steel AISI 304 / A2

Material Group: Stahl rostfrei

Thread Size: M6 Weight: 4.18g

Conformities:

Image may be similar

You can find all information on the web on our article detail page