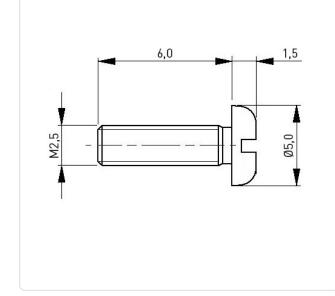

## Flat Head Screw ISO1580 M2.5x6 Galvanized Steel 4.8 Slotted Pan Head

DIN/ISO:

Finish:

Drive Type:

Head Shape: Length [mm]:

Material Group:

Thread Size: Weight:

Conformities:

Material:

Head Diameter [mm]: 4.5

Head Height [mm]:

## Article-No.: 001.15.221

Image may be similar

You can find all information on the web on our article detail page

RoHS

SVHC

DIN85 / ISO1580

Galvanized, Blue, 5 µm, A2K

Slotted

1.6

6

Pan Head

Steel 4.8

Stahl M2.5

0.35g

Reach

Would you like individual advice? We look forward to your email to products@ettinger.de.