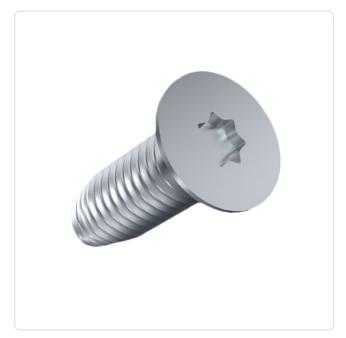

## Thread Forming Screw DIN7500M M3x6 A2 Plain Stainless Steel Torx CSK

Article-No.: 001.36.322

Actuator Size: Torx T10 DIN/ISO: DIN7500-M Drive Type: **TORX** Plain Finish:

Head Diameter [mm]: 5.6 Head Height [mm]: 1.65

Head Shape: Countersunk Head

Length [mm]:

Material: Stainless Steel AISI 304 / A2

Stahl rostfrei Material Group:

Thread Size: М3 Thread Type: Metric Weight: 0.32g

Conformities:

Image may be similar

You can find all information on the web on our article detail page