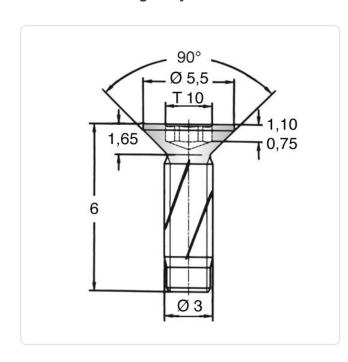

## Thread Forming Screw DIN7500M M3x6 A2 Plain Stainless Steel Torx CSK

Article-No.: 001.36.322

Actuator Size: Torx T10 DIN/ISO: DIN7500-M Drive Type: **TORX** Plain Finish:

Head Diameter [mm]: 5.6 Head Height [mm]: 1.65

Head Shape: Countersunk Head

Length [mm]:

Material: Stainless Steel AISI 304 / A2

Stahl rostfrei Material Group:

Thread Size: М3 Thread Type: Metric Weight: 0.32g

Conformities:

Image may be similar

You can find all information on the web on our article detail page