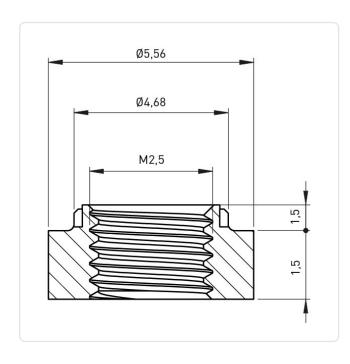

Minimum Edge Distance [mm]: 4.4 Outer Diameter [mm]: 5.56 Panel Hole Ø [mm]: 4.2 Panel Thickness [mm]: 1,5 M2.5 Thread Size: Weight: 0.33qConformities:

Reach

Image may be similar

You can find all information on the web on our article detail page