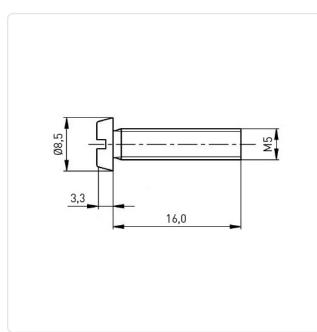

## Article-No.: 001.14.561

Image may be similar

| DIN/ISO:            | DIN84 / ISO1207                        |
|---------------------|----------------------------------------|
| Drive Type:         | Slotted                                |
| Finish:             | Galvanized, Blue, 5 µm, A2K            |
| Head Diameter [mm]: | 8.5                                    |
| Head Height [mm]:   | 3.3                                    |
| Head Shape:         | Cheese Head                            |
| Length [mm]:        | 16                                     |
| Material:           | Steel 4.8                              |
| Material Group:     | Steel                                  |
| Thread Size:        | M5                                     |
| Weight:             | 3.09g                                  |
| Conformities:       | Reach<br>COMPLIANT COMPLIANT COMPLIANT |