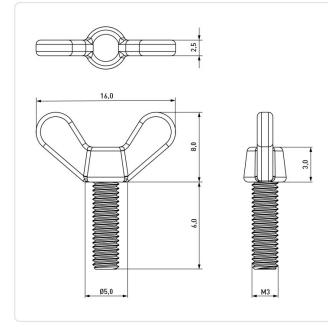

## Article-No.: 001.50.306

Image may be similar

| Color:              | Natural |      |
|---------------------|---------|------|
| Flammability Class: | UL94-V2 |      |
| Head Diameter [mm]: | 16      |      |
| Head Height [mm]:   | 8       |      |
| Length [mm]:        | 6       |      |
| Material:           | PA 6.6  |      |
| Material Group:     | Plastic |      |
| Thread Size:        | M3      |      |
| Conformities:       |         | SVHC |