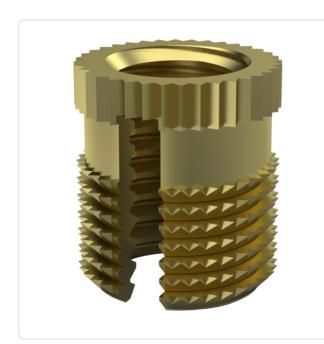

## Article datasheet Thread Insert M3 | 6.5 Plain Brass

## Article-No.: 002.19.365

Image may be similar

| Finish:                     | Plain |
|-----------------------------|-------|
| Length [mm]:                | 6.5   |
| Material:                   | Brass |
| Material Group:             | Brass |
| Minimum Edge Distance [mm]: | 2.0   |
| Panel Hole Ø [mm]:          | 4     |
| Thread Size:                | M3    |
| Weight:                     | 0.29g |
| Conformities:               | Reach |