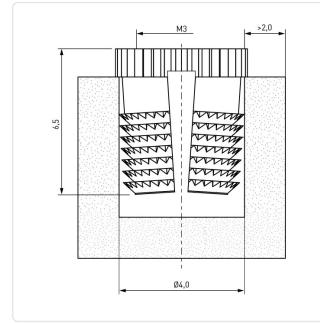

## Article datasheet Thread Insert M3 | 6.5 Plain Brass

## Article-No.: 002.19.365

Image may be similar

| Finish:                     | Plain |
|-----------------------------|-------|
| Length [mm]:                | 6.5   |
| Material:                   | Brass |
| Material Group:             | Brass |
| Minimum Edge Distance [mm]: | 2.0   |
| Panel Hole Ø [mm]:          | 4     |
| Thread Size:                | M3    |
| Weight:                     | 0.29g |
| Conformities:               | Reach |