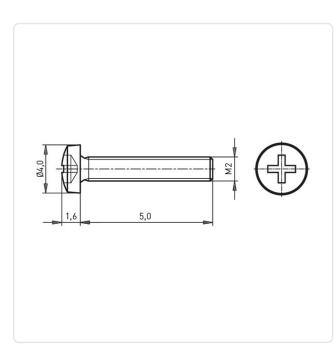

## Article-No.: 001.17.119

Image may be similar

Actuator Size: Phillips PH1 DIN/ISO: Drive Type: Finish: Plain Head Diameter [mm]: 4 Head Height [mm]: 1.6 Head Shape: Pan Head Length [mm]: 5 Material: Stahl rostfrei Material Group: Thread Size: M2 Weight: 0.19g Conformities: