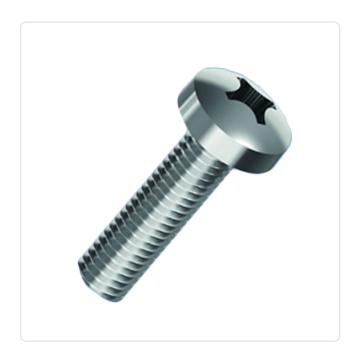

## Flat Head Screw ISO7045 M2x5 A4 Plain ST STL Cross Recess Pan Head

## Article-No.: 001.17.119

Image may be similar

Actuator Size: Phillips PH1 DIN/ISO: Drive Type: Finish: Plain Head Diameter [mm]: 4 Head Height [mm]: 1.6 Head Shape: Pan Head Length [mm]: 5 Material: Stahl rostfrei Material Group: Thread Size: M2 Weight: 0.19g Conformities: