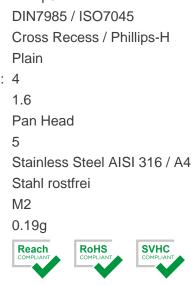

## Article-No.: 001.17.119

Image may be similar

Actuator Size: Phillips PH1 DIN/ISO: Drive Type: Finish: Plain Head Diameter [mm]: 4 Head Height [mm]: 1.6 Head Shape: Pan Head Length [mm]: 5 Material: Stahl rostfrei Material Group: Thread Size: M2 Weight: 0.19g Conformities: