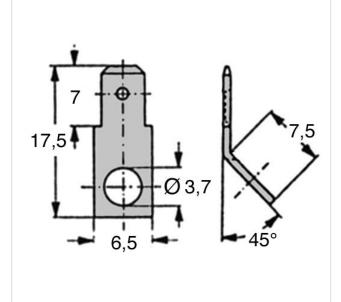

## Article datasheet Blade Terminal 4.8x0.8 | 45° | ø3.7 Tin-Plated Brass

## Article-No.: 019.48.337

Image may be similar

| Bending Angle [°]:   | 45                           |
|----------------------|------------------------------|
| Finish:              | Tin-Plated                   |
| Material:            | Brass                        |
| Material Group:      | Brass                        |
| Mounting Hole [mm]:  | 3.7                          |
| Plug-In Length [mm]: | 7                            |
| Size [mm]:           | 4.8x0.8                      |
| Tabs:                | 1                            |
| Weight:              | 0.58g                        |
| Conformities:        | Reach<br>COMPLIANT COMPLIANT |